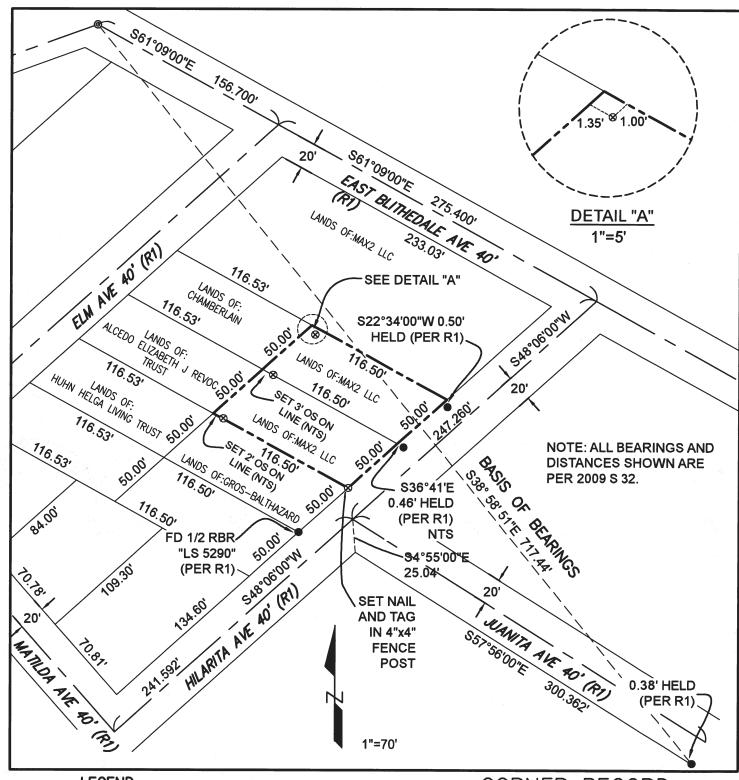

## **CORNER RECORD**

Document Number 030-034-17&18 Mill Valley City of Marin County of , California LOTS 8 & 9 "UNRECORDED MAP OF EL CERRITO TRACT, BLOCK 2 **Brief Legal Description CORNER TYPE COORDINATES (Optional)** Government Corner Control Elevation U.S. Survey Foot Meander **Property** Units Metric Rancho Other Horizontal Datum **Epoch Date** Zone Date of Survey Vertical Datum Complies with Public Resources Code §§8801-8819 Complies with Public Resources Code §§8890-8902 PLS Act Ref.: 8765(d) 8771 8773 Other: Left as found Established Rebuilt **Pre-Construction** Corner/ **Monument:** Found and tagged Reestablished Referenced Post-Construction Narrative of corner identified and monument as found, set, reset, replaced, or removed: See sheet #2 for description(s): Found monuments as shown on Record of Survey 2009 at page 32. Set 1/2" rebar with pink cap " LS947" and a nail and brass tag "LS9471". **SURVEYOR'S STATEMENT** This Corner Record was prepared by me or under my direction in conformance with the Professional Land Surveyors' Act on July 8, 2023 P.L.S 9471 P.L.S. or R.C.E. No. Signed **COUNTY SURVEYOR'S STATEMENT** July 10, 2023 This Corner Record was received July 11, 2023 and examined and filed P.L.S. No. 8176 Signed Title County Surveyor **County Surveyor's Comment** 

## **LEGEND**

- FOUND STREET MONUMENT 2.5" BRASS DISC
   & PUNCH, NO STAMPING PER (R1)
- FOUND MONUMENT AS NOTED PER (R1)
- № 1/2" REBAR SET WITH PINK CAP "PLS9471" unless otherwise noted.

PROPERTY BOUNDARY

(R1) SURVEYS 2009 PAGE 32

## BASIS OF BEARINGS:

THE BASIS OF BEARINGS OF THIS SURVEY IS \$38' 58' 51"E BETWEEN FOUND MONUMENTATION PER (R1)

## CORNER RECORD

LANDS OF MAX2, LLC (DN:18-034631 & 19-004152) (APN 030-034-17 & 030-034-18)

CITY OF MILL VALLEY
MARIN
COUNTY CALIFORNIA
CAPSTONE LAND SURVEYING, LLP
926A DIABLO AVENUE, #526
NOVATO CA 94947
(415)493-8713